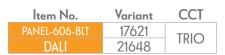

# PANEL-606 Backlit LED Panel Light

### Description

36W LED Panel light. White frame, opal diffuser. These are ideal as ceiling light for T-BAR ceilings, or by using a plaster recessed frame, ideal for commercial applications, office spaces. Now with TRIO, the added option of changing the colour temperature output of the panel with a dip switch function attached to the cable of the fitting.

#### Specification Features

Input Voltage: 240V Power (W): 30W IP rating (IP): 20

Lumens (lm): Warm White 3000K - 3500lm

Neutral White 4000K - 3600lm

White 5700K - 3550lm

LED type: High efficiency SMD LED

CCT: 3000K - 4000K - 5700K (Switchable)