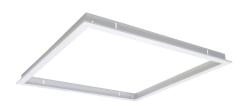

# LED Panel Trim (Recessed Plaster Frame)

| Item No. | Variant |
|----------|---------|
| TRIM-606 | 19327   |
|          |         |
|          |         |
| 5        |         |
|          |         |
|          |         |
|          | 47      |
|          |         |