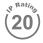

# PANEL-606 Backlit LED Panel Light

### Description

36W LED Panel light. White frame, opal diffuser. These are ideal as ceiling light for T-BAR ceilings, or by using a plaster recessed frame, ideal for commercial applications, office spaces. Now with TRIO, the added option of changing the colour temperature output of the panel with a dip switch function attached to the cable of the fitting.

CRI: ≥80 Dimmable: No

Driver: Flicker-free driver\*
Lifespan (hrs): 40,000hrs

Mounting Type: Recessed into standard grid ceiling or via optional plaster

trim kit for plaster board ceilings or via optional wire