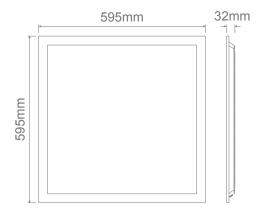

cations and interfere with photo quality using digital cameras and recordings with video cameras. This "flicker-free" feature will remove the rolling band flicker effect seen in recorded videos. Ideal for work and office environments, as well as residential applications.

#### Specification Features

Input Voltage: 240V Power (W): 30W IP rating (IP): 20

Lumens (lm): Warm White 3000K - 3500lm

Neutral White 4000K - 3600lm

White 5700K - 3550lm

LED type: High efficiency SMD LED

CCT: 3000K - 4000K - 5700K (Switchable)

CRI: ≥80 Dimmable: No

Driver: Flicker-free driver\*
Lifespan (hrs): 40,000hrs

Mounting Type: Recessed into standard grid ceiling or via optional plaster

trim kit for plaster board ceilings or via optional wire

suspended or surface mounted kit.

## Diagrams / Additional





Dip Switch







# LED Panel Trim (Recessed Plaster Frame)

| Item No. | Variant |
|----------|---------|
| TRIM-606 | 19327   |
|          |         |
|          |         |
| 5        |         |
|          |         |
|          |         |
|          | 47      |
|          |         |

| SM Kit (Surface Mounted Frame) |         |
|--------------------------------|---------|
| Item No.                       | Variant |
| SM-KIT-606-BLT                 | 19343   |

<sup>\*</sup>Harmonic filter within driver reduces output noise and emitted harmonics.