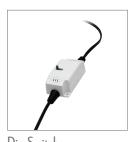

# PANEL-606 Backlit LED Panel Light

### Description

36W LED Panel light. White frame, opal diffuser. These are ideal as ceiling light for T-BAR ceilings, or by using a plaster recessed frame, ideal for commercial applications, office spaces. Now with TRIO, the added option of changing the colour temperature output of the panel with a dip switch function attached to the cable of the fitting.